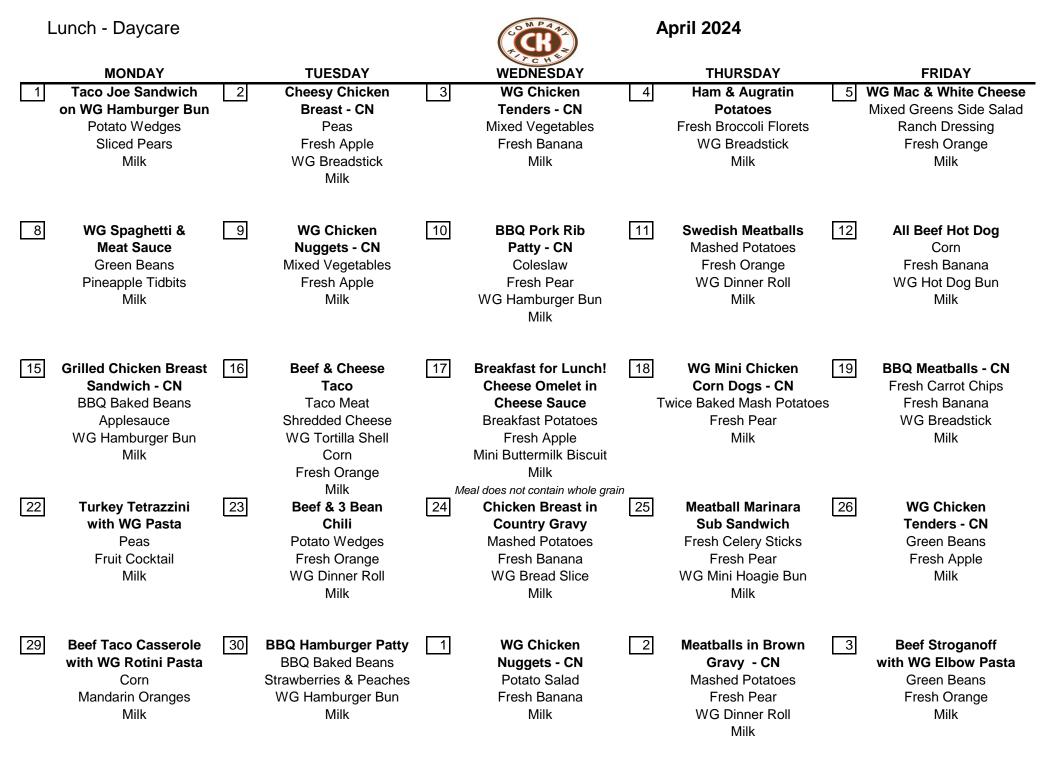

Whole Milk Served to Participants 12-23 months; 1% Milk Served to Participants 2 and Older

| Та                        | aco Joe      |            |           |
|---------------------------|--------------|------------|-----------|
| BATCH YIELD (LBS)         | 20           |            |           |
| INGREDIENTS (LBS)         |              |            |           |
| Beef Ground Precooked     | 16           | 80.0%      |           |
| Tomato Paste              | 1            | 5.0%       |           |
| Diced Onion               | 0.8          | 4.0%       |           |
| Diced Pepper              | 0.8          | 4.0%       |           |
| Diced Tomato              | 0.8          | 4.0%       |           |
|                           |              |            |           |
|                           |              |            |           |
| Nutritional Equivalencies |              |            |           |
|                           | Serving (oz) | Grain (oz) | Meat (oz) |
| School 9-12/Adult         | 4            |            | 3.2       |
| School K-8                | 4            |            | 3.2       |
| Daycare 6-12              | 4            |            | 3.2       |
| Daycare 3-5               | 3            |            | 2.4       |
| Daycare 1-2               | 2            |            | 1.6       |

| Ham & A                    | uGratin      | Potato     | )      |
|----------------------------|--------------|------------|--------|
| BATCH YIELD (LBS)          | 20           |            |        |
| INGREDIENTS (LBS)          |              |            |        |
| Ham Meat Diced             | 9            | 45.0%      |        |
| Potato AuGratin Dehydrated | 11           | 55.0%      |        |
|                            |              |            |        |
|                            |              |            |        |
|                            |              |            |        |
|                            |              |            |        |
|                            |              |            |        |
|                            |              |            |        |
|                            |              |            |        |
| Nutritional Equivalencies  |              |            |        |
|                            | Serving (oz) | Grain (oz) | Meat ( |
| School 9-12/Adult          | 6            |            | 2.7    |
| School K-8                 | 6            |            | 2.7    |
| Daycare 6-12               | 5            |            | 2.2    |
| Daycare 3-5                | 4            |            | 1.8    |
| Daycare 1-2                | 3            |            | 1.3    |

| White N                   | lac & C      | heese |           |
|---------------------------|--------------|-------|-----------|
| BATCH YIELD (LBS)         | 20           |       |           |
| INGREDIENTS (LBS)         |              |       |           |
| Cheese Amer. White Loaf   | 6            | 30.0% |           |
| Pasta WG Elbow Noodle     | 6            | 30.0% |           |
| Shredded Mozzarella       | 4            | 20.0% |           |
| Cheese Sauce Blanco       | 4            | 20.0% |           |
|                           |              |       |           |
|                           |              |       |           |
|                           |              |       |           |
|                           |              |       |           |
|                           |              |       |           |
| Nutritional Equivalencies |              |       |           |
|                           | Serving (oz) |       | Meat (oz) |
| School 9-12/Adult         | 6            | 1.8   | 3         |
| School K-8                | 6            | 1.8   | 3         |
| Daycare 6-12              | 5            | 1.5   | 2.5       |
| Daycare 3-5               | 4            | 1.2   | 2         |
| Daycare 1-2               | 3            | 0.9   | 1.5       |

| Spaghetti                   | & Meat       | Sauce      | )         |
|-----------------------------|--------------|------------|-----------|
| BATCH YIELD (LBS)           | 20           |            |           |
| INGREDIENTS (LBS)           |              |            |           |
| Beef Ground Precooked       | 10           | 50.0%      |           |
| Pasta WG Spaghetti Noodles  | 4            | 20.0%      |           |
| Sauce Spaghetti Red. Sodium | 6            | 30.0%      |           |
|                             |              |            |           |
|                             |              |            |           |
| Nutritional Equivalencies   |              |            |           |
| Haanaonan Equivalencies     | Serving (oz) | Grain (oz) | Meat (oz) |
| School 9-12/Adult           | 6            | 1.2        | 3         |
| School K-8                  | 6            | 1.2        | 3         |
| Daycare 6-12                | 5            | 1          | 2.5       |
| Daycare 3-5                 | 4            | 0.8        | 2         |
| Daycare 1-2                 | 3            | 0.6        | 1.5       |

## Turkey Tetrazzini

| Pasta WG Spaghetti Noodles  4  20.0%    Cream Base Mix  3.4  17.0%    Mitedo Sauce Mix  3.4  17.0%    Nitedo Souce Mix  3.4  17.0%    Diced Onion  0.4  2.0%    Diced Popper  0.4  2.0%    Silced Mushrooms  0.4  2.0%    Surving (oz)  Grain (oz)  Meat (oz)    School 9-12/Adult  6  1.2  2.4    School N-8  6  1.2  2.4    Daycans 6-12  5  1  2.9                                                         |                            |              |            |           |
|---------------------------------------------------------------------------------------------------------------------------------------------------------------------------------------------------------------------------------------------------------------------------------------------------------------------------------------------------------------------------------------------------------------|----------------------------|--------------|------------|-----------|
| Turkey Meat Diced  8  40.0%    Pasta WG Spaghetti Noodes  4  20.0%    Cream Base Mix  3.4  17.0%    Alfredo Sauce Mix  3.4  17.0%    Diced Onion  0.4  2.0%    Diced Pepper  0.4  2.0%    Silced Mushrooms  0.4  2.0%    Nutritional Equivalencies  Serving (oz)  Grain (oz)  Meat (oz)    School 9-12/Adult  6  1.2  2.4    School 9-12/Adult  6  1.2  2.4    Daycare 6-12  5  1  2    School %-1.2  5  1  2 | BATCH YIELD (LBS)          | 20           |            |           |
| Turkey Meat Diced  8  40.0%    Pasta WG Spaghetti Noodes  4  20.0%    Cream Base Mix  3.4  17.0%    Alfredo Sauce Mix  3.4  17.0%    Diced Onion  0.4  2.0%    Diced Pepper  0.4  2.0%    Silced Mushrooms  0.4  2.0%    Nutritional Equivalencies  Serving (oz)  Grain (oz)  Meat (oz)    School 9-12/Adult  6  1.2  2.4    School 9-12/Adult  6  1.2  2.4    Daycare 6-12  5  1  2    School %-1.2  5  1  2 |                            |              |            |           |
| Pasta WG Spaghetti Noodles  4  20.0%    Cream Base Mix  3.4  17.0%    Mitedo Sauce Mix  3.4  17.0%    Nitedo Souce Mix  3.4  17.0%    Diced Onion  0.4  2.0%    Diced Popper  0.4  2.0%    Silced Mushrooms  0.4  2.0%    Surving (oz)  Grain (oz)  Meat (oz)    School 9-12/Adult  6  1.2  2.4    School N-8  6  1.2  2.4    Daycans 6-12  5  1  2.9                                                         | INGREDIENTS (LBS)          |              |            |           |
| Base Mix  3.4  17.0%    Alfredo Sauce Mix  3.4  17.0%    Diced Drino  0.4  2.0%    Diced Pepper  0.4  2.0%    Sliced Mushrooms  0.4  2.0%    Nutritional Equivalencies      School 9-12/Adult  6  1.2  2.4    School N-8  6  1.2  2.4    Daycare 6-12  5  1  2    School 8-12/  5  1  2                                                                                                                       | Turkey Meat Diced          | 8            | 40.0%      |           |
| Altredo Sauce Mix  3.4  17.0%    Diced Orion  0.4  2.0%    Diced Popper  0.4  2.0%    Sliced Mushrooms  0.4  2.0%    Nutritional Equivalencies  Serving (oz)  Grain (oz)  Meat (oz)    School 9-12/Adult  6  1.2  2.4    School K-8  6  1.2  2.4    Daycare 6-12  5  1  2    Soly Care 3-5  4  0.8  1.6                                                                                                       | Pasta WG Spaghetti Noodles | 4            | 20.0%      |           |
| Diced Onion  0.4  2.0%    Diced Pepper  0.4  2.0%    Siliced Mushrooms  0.4  2.0%    Nutritional Equivalencies                                                                                                                                                                                                                                                                                                | Cream Base Mix             | 3.4          | 17.0%      |           |
| Diced Pepper  0.4  2.0%    Bilded Mushrooms  0.4  2.0%    Nutritional Equivalencies      School 9-12/Adult  6  1.2  2.4    School 9-12/Adult  6  1.2  2.4    Daycare 6-12  5  1  2    Daycare 3-5  4  0.8  1.6                                                                                                                                                                                                | Alfredo Sauce Mix          | 3.4          | 17.0%      |           |
| Sliced Mushrooms  0.4  2.0%    Nutritional Equivalencies  Serving (oz)  Grain (oz)    School 9-12/Adult  6  1.2  2.4    School N-8  6  1.2  2.4    Jayczens 6-12  5  1  2    Jayczens 3-5  4  0.8  1.6                                                                                                                                                                                                        | Diced Onion                | 0.4          | 2.0%       |           |
| Nutritional Equivalencies  Serving (oz)  Grain (oz)  Meat (oz)    School 9-12/Adult  6  1.2  2.4    School K-8  6  1.2  2.4    Daycare 6-12  5  1  2    Jaycare 3-5  4  0.8  1.6                                                                                                                                                                                                                              | Diced Pepper               | 0.4          | 2.0%       |           |
| Serving (oz)  Grain (oz)  Meat (oz)    School 9-12/Adult  6  1.2  2.4    School K-8  6  1.2  2.4    Daycare 6-12  5  1  2    Daycare 3-5  4  0.8  1.6                                                                                                                                                                                                                                                         | Sliced Mushrooms           | 0.4          | 2.0%       |           |
| Serving (oz)  Grain (oz)  Meat (oz)    School 9-12/Adult  6  1.2  2.4    School K-8  6  1.2  2.4    Daycare 6-12  5  1  2    Daycare 3-5  4  0.8  1.6                                                                                                                                                                                                                                                         |                            |              |            |           |
| Serving (oz)  Grain (oz)  Meat (oz)    School 9-12/Adult  6  1.2  2.4    School K-8  6  1.2  2.4    Daycare 6-12  5  1  2    Daycare 3-5  4  0.8  1.6                                                                                                                                                                                                                                                         |                            |              |            |           |
| Serving (oz)  Grain (oz)  Meat (oz)    School 9-12/Adult  6  1.2  2.4    School K-8  6  1.2  2.4    Daycare 6-12  5  1  2    Daycare 3-5  4  0.8  1.6                                                                                                                                                                                                                                                         |                            |              |            |           |
| School 9-12/Adult  6  1.2  2.4    School K-8  6  1.2  2.4    Daycare 6-12  5  1  2    Daycare 6-12  5  1  2    Daycare 3-5  4  0.8  1.6                                                                                                                                                                                                                                                                       | Nutritional Equivalencies  |              |            |           |
| School K-8  6  1.2  2.4    Daycare 6-12  5  1  2    Daycare 3-5  4  0.8  1.6                                                                                                                                                                                                                                                                                                                                  |                            | Serving (oz) | Grain (oz) | Meat (oz) |
| Daycare 6-12  5  1  2    Daycare 3-5  4  0.8  1.6                                                                                                                                                                                                                                                                                                                                                             | School 9-12/Adult          | 6            | 1.2        | 2.4       |
| Daycare 3-5 4 0.8 1.6                                                                                                                                                                                                                                                                                                                                                                                         | School K-8                 | 6            | 1.2        | 2.4       |
|                                                                                                                                                                                                                                                                                                                                                                                                               | Daycare 6-12               | 5            | 1          | 2         |
| Daycare 1-2 3 0.6 1.2                                                                                                                                                                                                                                                                                                                                                                                         | Daycare 3-5                | 4            | 0.8        | 1.6       |
|                                                                                                                                                                                                                                                                                                                                                                                                               | Daycare 1-2                | 3            | 0.6        | 1.2       |

| Hearty 3 Bean Chili       |              |            |           |  |
|---------------------------|--------------|------------|-----------|--|
| BATCH YIELD (LBS)         | 20           |            |           |  |
| INGREDIENTS (LBS)         |              |            |           |  |
| Beef Ground Precooked     | 5            | 25.0%      |           |  |
| Bean Chili                | 4            | 20.0%      |           |  |
| Bean Kidney               | 3.8          | 19.0%      |           |  |
| Bean Black                | 3.8          | 19.0%      |           |  |
| Sauce Tomato              | 2.2          | 11.0%      |           |  |
| Diced Pepper              | 0.4          | 2.0%       |           |  |
| Diced Onion               | 0.4          | 2.0%       |           |  |
| Diced Tomato              | 0.4          | 2.0%       |           |  |
| Nutritional Equivalencies |              |            |           |  |
|                           | Serving (oz) | Grain (oz) | Meat (oz) |  |
| School 9-12/Adult         | 5            |            | 3.1       |  |
| School K-8                | 5            |            | 3.1       |  |
| Daycare 6-12              | 5            |            | 3.1       |  |
| Daycare 3-5               | 4            |            | 2.5       |  |
| Daycare 1-2               | 3            |            | 1.9       |  |

| Beef Taco Casserole       |              |            |          |  |  |
|---------------------------|--------------|------------|----------|--|--|
| BATCH YIELD (LBS)         | 20           |            |          |  |  |
| INGREDIENTS (LBS)         |              |            |          |  |  |
| Beef Ground Precooked     | 8.7          | 43.5%      |          |  |  |
| Pasta WG Rotini           | 5            | 25.0%      |          |  |  |
| Sauce Mix Cheese          | 4            | 20.0%      |          |  |  |
| Diced Onion               | 0.8          | 4.0%       |          |  |  |
| Diced Tomato              | 0.8          | 4.0%       |          |  |  |
| Diced Pepper              | 0.7          | 3.5%       |          |  |  |
|                           |              |            |          |  |  |
| Nutritional Equivalencies |              |            |          |  |  |
|                           | Serving (oz) | Grain (oz) | Meat (oz |  |  |
| School 9-12/Adult         | 6            | 1.5        | 2.6      |  |  |
| School K-8                | 6            | 1.5        | 2.6      |  |  |
| Daycare 6-12              | 5            | 1.2        | 2.1      |  |  |
|                           | 4            | 1          | 1.7      |  |  |
| Daycare 3-5               |              |            |          |  |  |

| Beef Stroganoff - Beef Noodle |              |            |           |  |
|-------------------------------|--------------|------------|-----------|--|
| BATCH YIELD (LBS)             | 20           |            |           |  |
| INGREDIENTS (LBS)             |              |            |           |  |
| Beef Ground Precooked         | 8            | 40.0%      |           |  |
| Pasta WG Egg Noodle           | 5            | 25.0%      |           |  |
| Sour Cream                    | 1            | 5.0%       |           |  |
| Brown Gravy Mix               | 6            | 30.0%      |           |  |
|                               |              |            |           |  |
|                               |              |            |           |  |
|                               |              |            |           |  |
| Nutritional Equivalencies     |              |            |           |  |
|                               | Serving (oz) | Grain (oz) | Meat (oz) |  |
| School 9-12/Adult             | 6            | 1.5        | 2.4       |  |
| School K-8                    | 6            | 1.5        | 2.4       |  |
| Daycare 6-12                  | 5            | 1.2        | 2         |  |
| Daycare 3-5                   | 4            | 1          | 1.6       |  |
| Daycare 1-2                   | 3            | 0.7        | 1.2       |  |