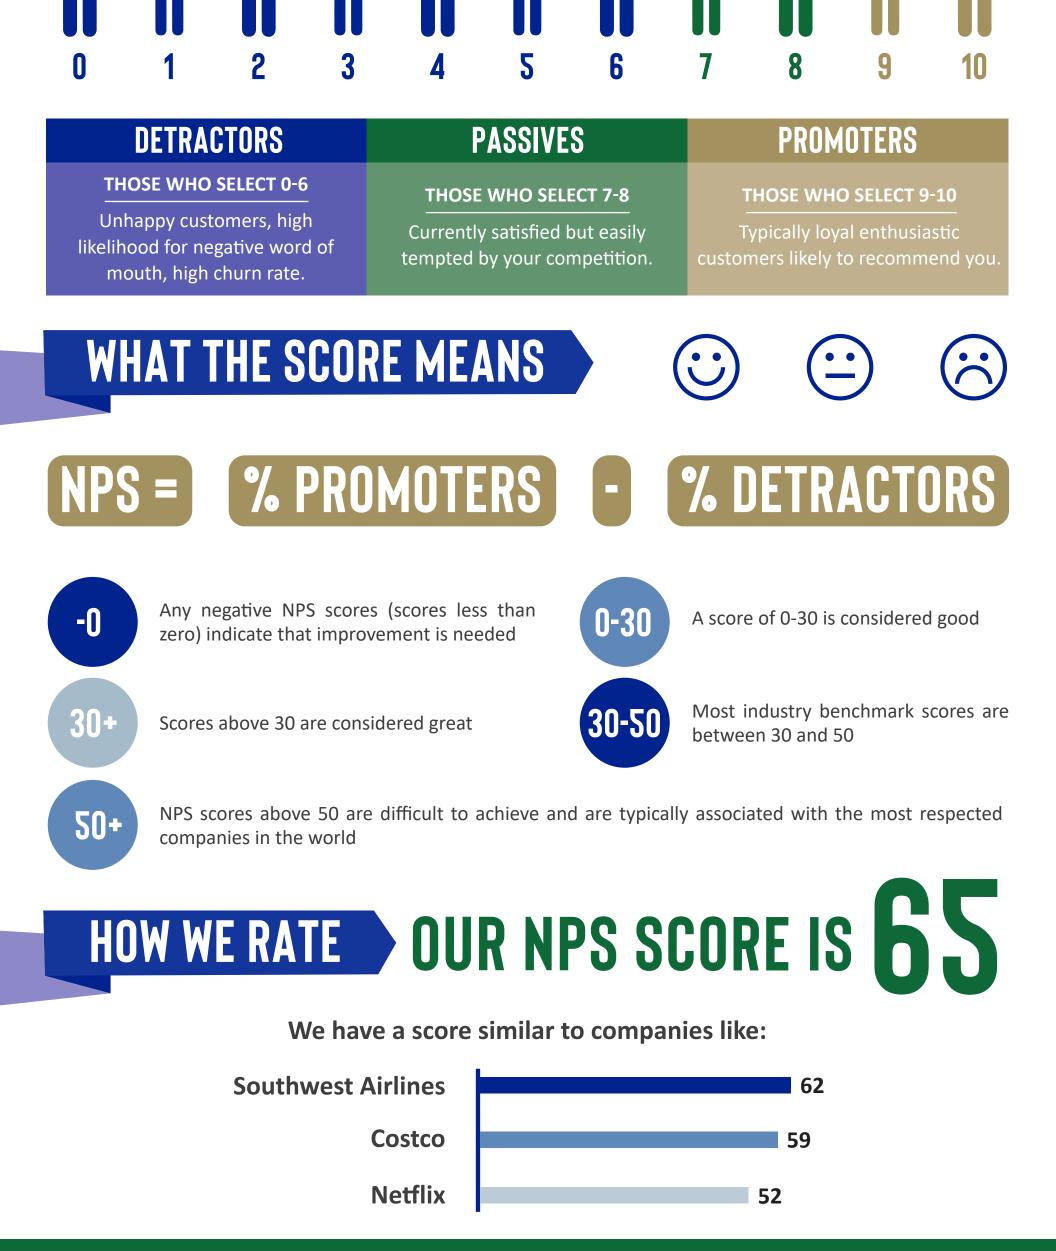

## HOW NPS IS CALCULATED

WHAT NPS IS

**CUSTOMERS WHO PARTICIPATE** in an NPS survey are classified as one of the following after submitting their responses to the question, "How likely are you to recommend our school to a friend or colleague?"

## THIS IS A VERY GOOD INDICATION THAT OUR FAMILIES ARE

## HAPPY WITH THE EDUCATION AND CARE THAT WE ARE PROVIDING!