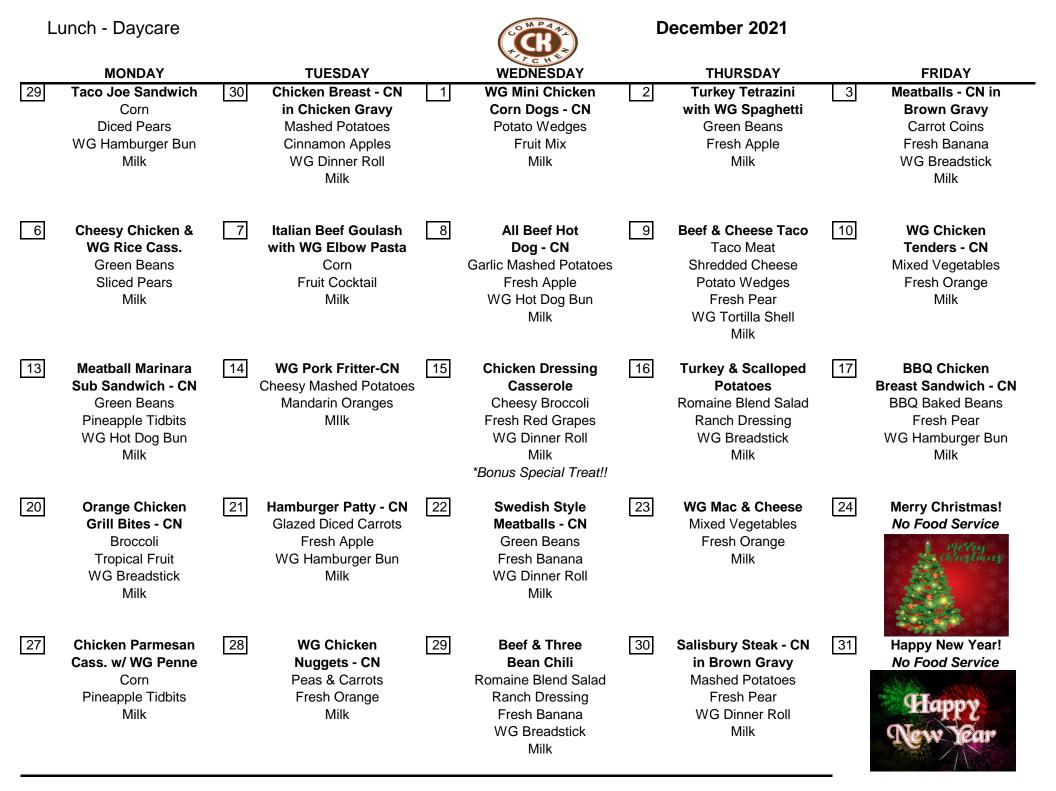

| Ta                        | aco Joe      |            |          |
|---------------------------|--------------|------------|----------|
| BATCH YIELD (LBS)         | 9.5          |            |          |
| INGREDIENTS (LBS)         |              |            |          |
| Beef Ground Precooked     | 4.2          | 45.0%      |          |
| Beef Taco Filling         | 3.6          | 38.0%      |          |
| Tomato Paste              | 0.5          | 5.0%       |          |
| Diced Onion               | 0.4          | 4.0%       |          |
| Diced Pepper              | 0.4          | 4.0%       |          |
| Diced Tomato              | 0.4          | 4.0%       |          |
|                           |              |            |          |
|                           |              |            |          |
| Nutritional Equivalencies |              |            |          |
|                           | Serving (oz) | Grain (oz) | Meat (oz |
| School 9-12/Adult         | 4            |            | 2.5      |
| School K-8                | 4            |            | 2.5      |
| Daycare 6-12              | 4            |            | 2.5      |
| Daycare 3-5               | 3            |            | 1.9      |
| Daycare 1-2               | 2            |            | 1.2      |

| Turkey Tetrazzini          |              |            |        |
|----------------------------|--------------|------------|--------|
| BATCH YIELD (LBS)          | 20           |            |        |
| INGREDIENTS (LBS)          |              |            |        |
| Turkey Meat Diced          | 8            | 40.0%      |        |
| Pasta WG Spaghetti Noodles | 4            | 20.0%      |        |
| Cream Base Mix             | 3.4          | 17.0%      |        |
| Alfredo Sauce Mix          | 3.4          | 17.0%      |        |
| Mushroom Pieces            | 0.4          | 2.0%       |        |
| Diced Peppers              | 0.4          | 2.0%       |        |
| Diced Onions               | 0.4          | 2.0%       |        |
|                            |              |            |        |
| Nutritional Equivalencies  |              |            |        |
|                            | Serving (oz) | Grain (oz) | Meat ( |
| School 9-12/Adult          | 6            | 1.2        | 2.4    |
| School K-8                 | 6            | 1.2        | 2.4    |
| Daycare 6-12               | 5            | 1          | 2      |
| Daycare 3-5                | 4            | 0.8        | 1.6    |
| Daycare 1-2                | 3            | 0.6        | 1.2    |

| Cheesy C                  | hicken       | & Rice     |           |
|---------------------------|--------------|------------|-----------|
| BATCH YIELD (LBS)         | 16.5         |            |           |
| INGREDIENTS (LBS)         |              |            |           |
| Chicken Meat Diced        | 6.6          | 40.0%      |           |
| Brown Rice                | 3.3          | 20.0%      |           |
| Mix Cheese Sauce          | 5.4          | 32.5%      |           |
| Diced Onion               | 0.4          | 2.5%       |           |
| Diced Celery              | 0.4          | 2.5%       |           |
| Diced Carrots             | 0.4          | 2.5%       |           |
|                           |              |            |           |
|                           |              |            |           |
|                           |              |            |           |
|                           |              |            |           |
| Nutritional Equivalencies |              |            |           |
|                           | Serving (oz) | Grain (oz) | Meat (oz) |
| School 9-12/Adult         | 6            | 1.2        | 2.4       |
| School K-8                | 5            | 1          | 2         |
| Daycare 6-12              | 5            | 1          | 2         |
| Daycare 3-5               | 4            | 0.8        | 1.6       |
| Daycare 1-2               | 3            | 0.6        | 1.2       |

| Italian Goulash           |              |            |           |
|---------------------------|--------------|------------|-----------|
| BATCH YIELD (LBS)         | 20           |            |           |
| INGREDIENTS (LBS)         |              |            |           |
| Beef Ground Precooked     | 8            | 40.0%      |           |
| Pasta WG Elbow Noodle     | 4            | 20.0%      |           |
| Sauce Spaghetti           | 3.4          | 17.0%      |           |
| Sauce Marinara            | 3.4          | 17.0%      |           |
| Diced Onion               | 0.4          | 2.0%       |           |
| Diced Pepper              | 0.4          | 2.0%       |           |
| Diced Tomato              | 0.4          | 2.0%       |           |
|                           |              |            |           |
| Nutritional Equivalencies |              |            |           |
|                           | Serving (oz) | Grain (oz) | Meat (oz) |
| School 9-12/Adult         | 6            | 1.2        | 2.4       |
| School K-8                | 6            | 1.2        | 2.4       |
| Daycare 6-12              | 5            | 1          | 2         |
| Daycare 3-5               | 4            | 0.8        | 1.6       |
| Daycare 1-2               | 3            | 0.6        | 1.2       |

| Taco Meat Beef            |              |            |           |  |
|---------------------------|--------------|------------|-----------|--|
|                           |              |            |           |  |
| BATCH YIELD (LBS)         | 9.5          |            |           |  |
| INGREDIENTS (LBS)         |              |            |           |  |
| Beef Ground Precooked     | 7.6          | 80.0%      |           |  |
| Beef Taco Filling         | 1.9          | 20.0%      |           |  |
|                           |              |            |           |  |
|                           |              |            |           |  |
|                           |              |            |           |  |
|                           |              |            |           |  |
|                           |              |            |           |  |
|                           |              |            |           |  |
|                           |              |            |           |  |
| Nutritional Equivalencies |              |            |           |  |
|                           | Serving (oz) | Grain (oz) | Meat (oz) |  |
| School 9-12/Adult         | 4            |            | 3.2       |  |
| School K-8                | 4            |            | 3.2       |  |
| Daycare 6-12              | 3            |            | 2.2       |  |
| Daycare 3-5               | 2            |            | 1.6       |  |
| Daycare 1-2               | 2            |            | 1.6       |  |

| Chicken I                 | Dressing     | g Cass.    |           |
|---------------------------|--------------|------------|-----------|
| BATCH YIELD (LBS)         | 20           |            |           |
| INGREDIENTS (LBS)         |              |            |           |
| Chicken Meat Diced        | 8            | 40.0%      |           |
| Stuffing Mix Combread     | 5            | 25.0%      |           |
| Mix Chicken Gravy         | 5.8          | 29.0%      |           |
| Diced Carrots             | 0.4          | 2.0%       |           |
| Diced Onions              | 0.4          | 2.0%       |           |
| Diced Celery              | 0.4          | 2.0%       |           |
|                           |              |            |           |
| Nutritional Equivalencies |              |            |           |
|                           | Serving (oz) | Grain (oz) | Meat (oz) |
| School 9-12/Adult         | 6            | 1.5        | 2.4       |
| School K-8                | 5            | 1.25       | 2         |
| Daycare 6-12              | 5            | 1.25       | 2         |
| Daycare 3-5               | 4            | 1          | 1.6       |
| Davcare 1-2               | 3            | 0.7        | 1.2       |

| YIELD (LBS) | 20 |       |  |
|-------------|----|-------|--|
| IENTS (LBS) |    |       |  |
| t Diced     | 8  | 40.0% |  |
| ornbread    | 5  | 25.0% |  |
|             |    |       |  |

| Turkey & Scalloped Potato   |              |            |           |  |
|-----------------------------|--------------|------------|-----------|--|
| BATCH YIELD (LBS)           | 20           |            |           |  |
| INGREDIENTS (LBS)           |              |            |           |  |
| Diced Turkey                | 8            | 40.0%      |           |  |
| Potato Scalloped Dehydrated | 12           | 60.0%      |           |  |
|                             |              |            |           |  |
|                             |              |            |           |  |
|                             |              |            |           |  |
|                             |              |            |           |  |
|                             |              |            |           |  |
|                             |              |            |           |  |
| Nutritional Equivalencies   |              |            |           |  |
|                             | Serving (oz) | Grain (oz) | Meat (oz) |  |
| School 9-12/Adult           | 6            |            | 2.4       |  |
| School K-8                  | 6            |            | 2.4       |  |
| Daycare 6-12                | 5            |            | 2         |  |
| Daycare 3-5                 | 4            |            | 1.6       |  |
| Daycare 1-2                 | 3            |            | 1.2       |  |

| Macaroni & Cheese         |              |            |          |  |
|---------------------------|--------------|------------|----------|--|
| BATCH YIELD (LBS)         | 25           |            |          |  |
| INGREDIENTS (LBS)         |              |            |          |  |
| Cheese American Loaf      | 10           | 40.0%      |          |  |
| Pasta WG Elbow Noodle     | 10           | 40.0%      |          |  |
| Mix Cheese Sauce          | 5            | 20.0%      |          |  |
|                           |              |            |          |  |
|                           |              |            |          |  |
|                           |              |            |          |  |
|                           |              |            |          |  |
|                           |              |            |          |  |
|                           |              |            |          |  |
|                           |              |            |          |  |
| Nutritional Equivalencies |              |            |          |  |
|                           | Serving (oz) | Grain (oz) | Meat (oz |  |
| School 9-12/Adult         | 6            | 2.4        | 2.4      |  |
| School K-8                | 6            | 2.4        | 2.4      |  |
| Daycare 6-12              | 5            | 2          | 2        |  |
| Daycare 3-5               | 4            | 1.6        | 1.6      |  |
| Daycare 1-2               | 3            | 1.2        | 1.2      |  |

| Chicken Parm Cass w/ Penne |              |            |          |  |
|----------------------------|--------------|------------|----------|--|
| BATCH YIELD (LBS)          | 18.65        |            |          |  |
| INGREDIENTS (LBS)          |              |            |          |  |
| Diced Chicken              | 7.5          | 40.2%      |          |  |
| WG Penne Pasta             | 5.95         | 32.0%      |          |  |
| Alfredo Sauce              | 2.6          | 13.9%      |          |  |
| Cheese Sauce               | 2.6          | 13.9%      |          |  |
|                            |              |            |          |  |
| Nutritional Equivalencies  |              |            |          |  |
|                            | Serving (oz) | Grain (oz) | Meat (oz |  |
| School 9-12/Adult          | 6            | 2.1        | 2.6      |  |
| School K-8                 | 6            | 2.1        | 2.6      |  |
| Daycare 6-12               | 5            | 1.7        | 2.1      |  |
| Daycare 3-5                | 4            | 1.3        | 1.7      |  |
| Daycare 1-2                | 3            | 1          | 1.2      |  |

| BATCH YIELD (LBS)         | 20           |            |           |
|---------------------------|--------------|------------|-----------|
| INGREDIENTS (LBS)         |              |            |           |
| Beef Ground Precooked     | 5            | 25.0%      |           |
| Bean Chili                | 4            | 20.0%      |           |
| Bean Kidney               | 3.8          | 19.0%      |           |
| Bean Black                | 3.8          | 19.0%      |           |
| Sauce Tomato              | 2.2          | 11.0%      |           |
| Diced Pepper              | 0.4          | 2.0%       |           |
| Diced Onion               | 0.4          | 2.0%       |           |
| Diced Tomato              | 0.4          | 2.0%       |           |
|                           |              |            |           |
| Nutritional Equivalencies | Serving (oz) | Grain (oz) | Meat (oz) |
| School 9-12/Adult         | 5            |            | 3.1       |
| School K-8                | 5            |            | 3.1       |
| Daycare 6-12              | 5            |            | 3.1       |
| Daycare 3-5               | 4            |            | 2.5       |
| Daycare 1-2               | 3            |            | 1.9       |

Hearty 3 Bean Chili