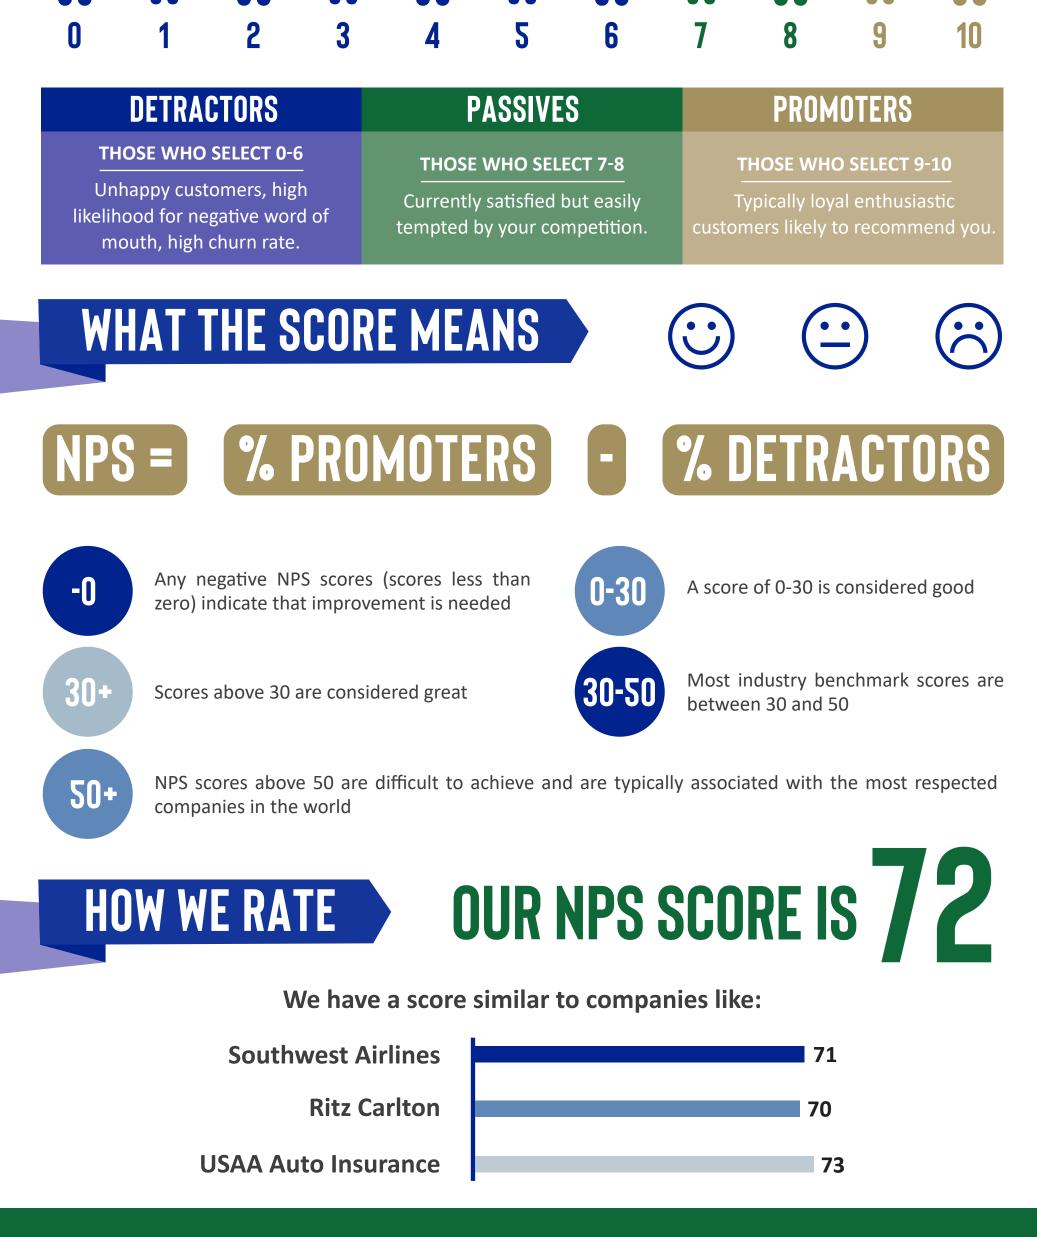

## HOW NPS IS CALCULATED

WHAT NPS IS

**CUSTOMERS WHO PARTICIPATE** in an NPS survey are classified as one of the following after submitting their responses to the question, "How likely are you to recommend our school to a friend or colleague?"

## THIS IS A VERY GOOD INDICATION THAT OUR FAMILIES ARE

## HAPPY WITH THE EDUCATION AND CARE THAT WE ARE PROVIDING!